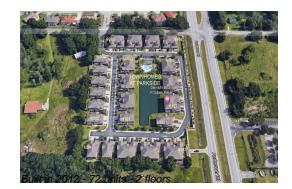

# Unit 6202 Parkside Meadow Dr - Townhomes at Parkside

6202 Parkside Meadow Dr - 6010-6304 Parkside Meadow Dr, Tampa, FL, Hillsborough 33625

## **Building Information**

| Number of units:                         | 72 |
|------------------------------------------|----|
| Number of active listings for rent:      | 0  |
| Number of active listings for sale:      | 2  |
| Building inventory for sale:             | 2% |
| Number of sales over the last 12 months: | 2  |
| Number of sales over the last 6 months:  | 1  |
| Number of sales over the last 3 months:  | 1  |
|                                          |    |