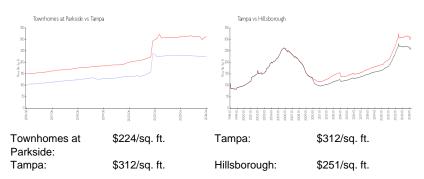

#### **Market Information**

### **Inventory for Sale**

| Townhomes at Parkside | 3% |
|-----------------------|----|
| Tampa                 | 2% |
| Hillsborough          | 2% |

#### Avg. Time to Close Over Last 12 Months

| Townhomes at Parkside | 27 days |
|-----------------------|---------|
| Tampa                 | 42 days |
| Hillsborough          | 43 days |