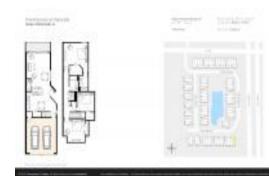

# Unit 6202 Parkside Meadow Dr - Townhomes at Parkside

6202 Parkside Meadow Dr - 6010-6304 Parkside Meadow Dr, Tampa, FL, Hillsborough 33625

#### **Unit Information**

| MLS Number:     | T3475104     |
|-----------------|--------------|
| Status:         | ACTIVE       |
| Size:           | 1,666 Sq ft. |
| Bedrooms:       | 3            |
| Full Bathrooms: | 2            |
| Half Bathrooms: | 1            |
| Parking Spaces: |              |
| View:           |              |
| List Price:     | \$395,000    |
| List PPSF:      | \$237        |
| Valuated Price: | \$373,000    |
| Valuated PPSF:  | \$224        |
|                 |              |