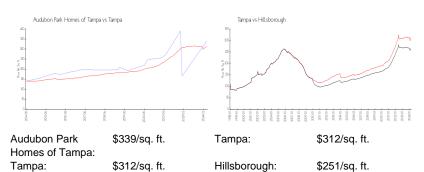

 Valuated Price:
 \$380,000

 Valuated PPSF:
 \$339

The above valuated price is a baseline figure that does not take into account any specific renovation, upgrade, split, merge, or deterioration of the unit.

#### **Recent Sales**

Unit # Size Closing Date Sale Price PPSF A3 1,122 sq ft Feb 2024 \$395,000 \$352