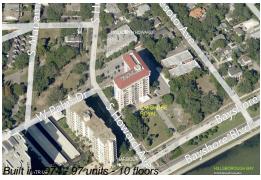

# **Unit 710 - Bayshore Royal**

710 - 2109 Bayshore Blvd, Tampa, FL, Hillsborough 33606

## **Building Information**

Number of units: 97
Number of active listings for rent: 0
Number of active listings for sale: 10
Building inventory for sale: 10%
Number of sales over the last 12 months: 4
Number of sales over the last 6 months: 1
Number of sales over the last 3 months: 0