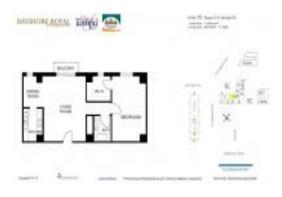

## **Unit Information**

 MLS Number:
 T3475543

 Status:
 ACTIVE

 Size:
 828 Sq ft.

 Bedrooms:
 1

Full Bathrooms:

Half Bathrooms:

Parking Spaces: