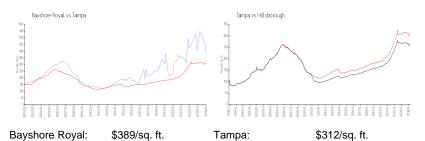

#### **Market Information**

Hillsborough:

\$251/sq. ft.

# Inventory for Sale

Tampa:

Bayshore Royal 10% Tampa 2% Hillsborough 2%

#### Avg. Time to Close Over Last 12 Months

\$312/sq. ft.

Bayshore Royal 37 days Tampa 42 days Hillsborough 44 days