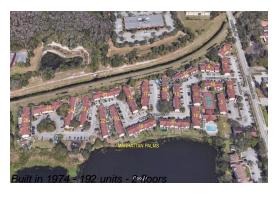

## **Building Information**

Number of units: 192
Number of active listings for rent: 0
Number of active listings for sale: 4
Building inventory for sale: 2%
Number of sales over the last 12 months: 2
Number of sales over the last 6 months: 1
Number of sales over the last 3 months: 0