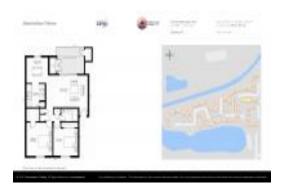

# Unit 1013 - Manhattan Palms

1013 - 7210 N Manhattan Ave, Tampa, FL, Hillsborough 33614

### **Unit Information**

 MLS Number:
 T3475548

 Status:
 ACTIVE

 Size:
 909 Sq ft.

 Bedrooms:
 2

Full Bathrooms: 1
Half Bathrooms: 0

Parking Spaces:

View: