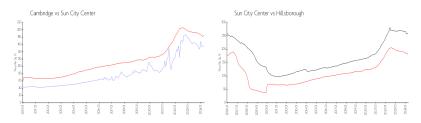

#### **Market Information**

Cambridge: \$155/sq. ft. Sun City Center: \$185/sq. ft. Sun City Center: \$185/sq. ft. Hillsborough: \$249/sq. ft.

# **Inventory for Sale**

Cambridge 4%
Sun City Center 3%
Hillsborough 2%

# Avg. Time to Close Over Last 12 Months

Cambridge 39 days Sun City Center 53 days Hillsborough 43 days