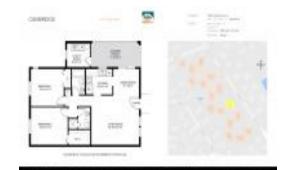

# Unit 1904 Canterbury Ln # M11 - Cambridge

1904 Canterbury Ln # M11 - 101-102 Cambridge Tr, Sun City Center, FL, Hillsborough 33573

### **Unit Information**

 MLS Number:
 T3475873

 Status:
 ACTIVE

 Size:
 984 Sq ft.

Bedrooms: 2
Full Bathrooms: 2
Half Bathrooms: 0

Parking Spaces: View:

 List Price:
 \$159,900

 List PPSF:
 \$163