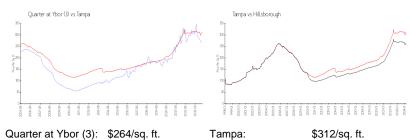

#### **Market Information**

Hillsborough:

\$251/sq. ft.

## **Inventory for Sale**

Tampa:

| Quarter at Ybor (3) | 7% |
|---------------------|----|
| Tampa               | 2% |
| Hillshorough        | 2% |

\$312/sq. ft.