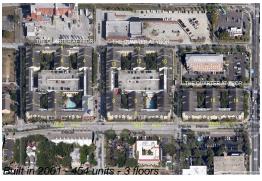

Number of units: 454
Number of active listings for rent: 0
Number of active listings for sale: 32
Building inventory for sale: 7%
Number of sales over the last 12 months: 30
Number of sales over the last 6 months: 2
Number of sales over the last 3 months: 0