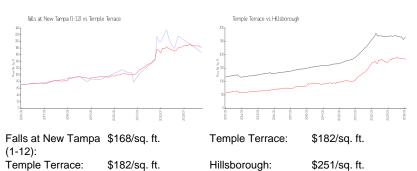

 List Price:
 \$139,990

 List PPSF:
 \$199

 Valuated Price:
 \$118,000

 Valuated PPSF:
 \$168

The above valuated price is a baseline figure that does not take into account any specific renovation, upgrade, split, merge, or deterioration of the unit.