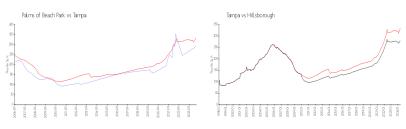

#### **Market Information**

Palms of Beach \$290/sq. ft. Tampa: \$334/sq. ft. Park:
Tampa: \$334/sq. ft. Hillsborough: \$261/sq. ft.