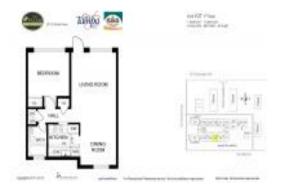

#### **Unit Information**

 MLS Number:
 T3478238

 Status:
 ACTIVE

 Size:
 620 Sq ft.

 Bedrooms:
 1

Bedrooms: 1
Full Bathrooms: 1
Half Bathrooms: 0

Parking Spaces:

View:

 List Price:
 \$189,000

 List PPSF:
 \$305

 Valuated Price:
 \$182,000

 Valuated PPSF:
 \$294

The above valuated price is a baseline figure that does not take into account any specific renovation, upgrade, split, merge, or deterioration of the unit.