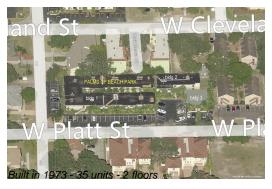

# Unit 107 - Palms of Beach Park

107 - 212 S Church Ave, Tampa, FL, Hillsborough 33609

# **Building Information**

Number of units:35Number of active listings for rent:0Number of active listings for sale:3Building inventory for sale:8%Number of sales over the last 12 months:3Number of sales over the last 6 months:1Number of sales over the last 3 months:1