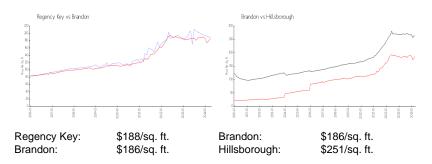

 Valuated Price:
 \$208,000

The above valuated price is a baseline figure that does not take into account any specific renovation, upgrade, split, merge, or deterioration of the unit.

\$187

# **Inventory for Sale**

Regency Key 3% Brandon 1% Hillsborough 2%