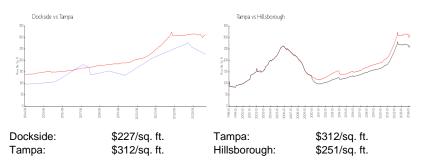

| 40 |
|------------------------------------------|----|
| Number of active listings for rent:      | 0  |
| Number of active listings for sale:      | 2  |
| Building inventory for sale:             | 5% |
| Number of sales over the last 12 months: | 2  |
| Number of sales over the last 6 months:  | 1  |
| Number of sales over the last 3 months:  | 1  |

### **Building Association Information**

Dockside Condo Association 2780 North Riverside Drive Tampa, FL 33602 Phone: (813) 221-8139

### **Recent Sales**

| Unit # | Size        | Closing Date | Sale Price | PPSF  |
|--------|-------------|--------------|------------|-------|
| 605    | 1,668 sq ft | May 2024     | \$462,000  | \$277 |
| 102    | 1,547 sq ft | Jul 2023     | \$385,000  | \$249 |

#### **Market Information**



## **Inventory for Sale**

| Dockside     | 5% |
|--------------|----|
| Tampa        | 2% |
| Hillsborough | 2% |

# Avg. Time to Close Over Last 12 Months

Dockside

66 days





Tampa Hillsborough 43 days 44 days