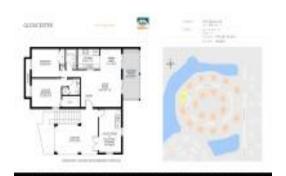

## Unit 2321 Glenmore Cir # 314 - Gloucester

2321 Glenmore Cir # 314 - 302-310 Gloucester Blvd, Sun City Center, FL, Hillsborough 33573

### **Unit Information**

 MLS Number:
 T3478979

 Status:
 PENDING

 Size:
 1,008 Sq ft.

Bedrooms: 2
Full Bathrooms: 2
Half Bathrooms: 0

Parking Spaces: Covered, Driveway

 View:
 Water

 List Price:
 \$197,000