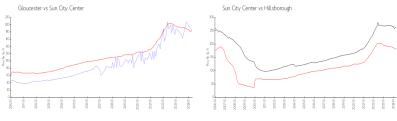

### **Market Information**

Gloucester: \$185/sq. ft. Sun City Center: \$184/sq. ft.

Sun City Center: \$184/sq. ft. Hillsborough: \$251/sq. ft.