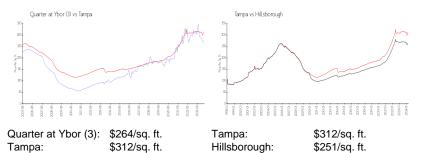

## **Inventory for Sale**

| Quarter at Ybor (3) | 7% |
|---------------------|----|
| Tampa               | 2% |
| Hillsborough        | 2% |