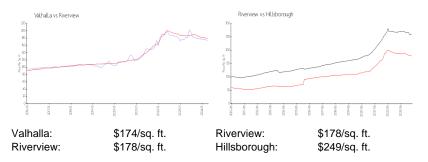

## **Market Information**

| Valhalla     | 1% |
|--------------|----|
| Riverview    | 2% |
| Hillsborough | 2% |

# Avg. Time to Close Over Last 12 Months

| Valhalla     | 46 days |
|--------------|---------|
| Riverview    | 44 days |
| Hillsborough | 43 days |