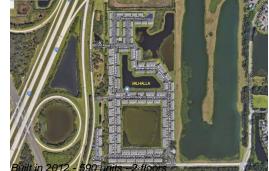

# Unit 4904 Barnstead Dr - Valhalla

4904 Barnstead Dr - 4605-5044 Pond Ridge Dr, Riverview, FL, Hillsborough 33578

#### **Building Information**

| Number of units:                         | 590 |
|------------------------------------------|-----|
| Number of active listings for rent:      | 0   |
| Number of active listings for sale:      | 8   |
| Building inventory for sale:             | 1%  |
| Number of sales over the last 12 months: | 35  |
| Number of sales over the last 6 months:  | 8   |
| Number of sales over the last 3 months:  | 6   |