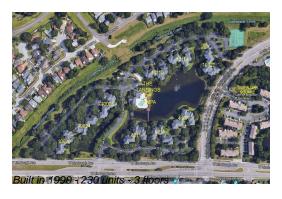

## **Building Information**

Number of units: 230
Number of active listings for rent: 0
Number of active listings for sale: 11
Building inventory for sale: 4%
Number of sales over the last 12 months: 10
Number of sales over the last 6 months: 4
Number of sales over the last 3 months: 2