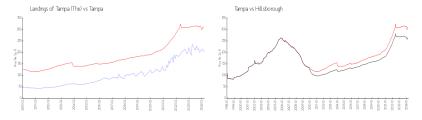

#### **Market Information**

Landings of Tampa \$202/sq. ft. Tampa: \$312/sq. ft. (The):
Tampa: \$312/sq. ft. Hillsborough: \$251/sq. ft.