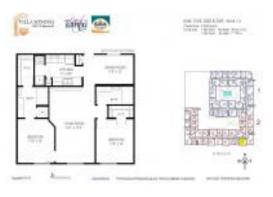

#### **Unit Information**

 MLS Number:
 T3480026

 Status:
 ACTIVE

 Size:
 1,080 Sq ft.

Bedrooms: 2 Full Bathrooms: 2 Half Bathrooms: 0

Parking Spaces: Covered, Guest, Reserved

 View:
 City

 List Price:
 \$305,000

 List PPSF:
 \$282

 Valuated Price:
 \$295,000

 Valuated PPSF:
 \$273

The above valuated price is a baseline figure that does not take into account any specific renovation, upgrade, split, merge, or deterioration of the unit.