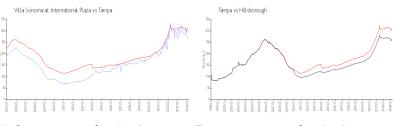

#### **Market Information**

Villa Sonoma at

\$268/sq. ft.

Tampa:

\$312/sq. ft.

International Plaza: Tampa:

\$312/sq. ft.

Hillsborough: \$251/sq. ft.