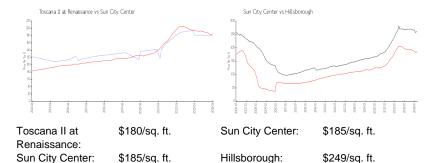

# Unit 1418 Emerald Dunes Dr # 8 - Toscana II at Renaissance

1418 Emerald Dunes Dr # 8 - 1401-1440 Emerald Dunes Dr, Sun City Center, FL, Hillsborough 33573

#### **Unit Information**

 MLS Number:
 T3480093

 Status:
 ACTIVE

 Size:
 2,482 Sq ft.

Bedrooms: 3
Full Bathrooms: 2
Half Bathrooms: 0

Parking Spaces: Driveway, Garage Door Opener, Oversized

View: Golf Course, Trees/Woods, Water