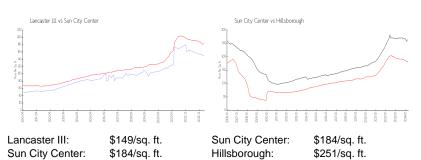

 List PPSF:
 \$161

 Valuated Price:
 \$208,000

 Valuated PPSF:
 \$149

The above valuated price is a baseline figure that does not take into account any specific renovation, upgrade, split, merge, or deterioration of the unit.