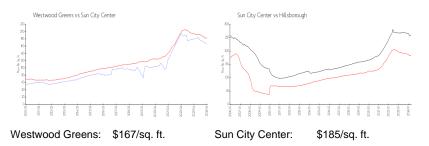

#### **Unit Information**

| MLS Number:     | T3482114            |
|-----------------|---------------------|
| Status:         | ACTIVE              |
| Size:           | 1,820 Sq ft.        |
| Bedrooms:       | 2                   |
| Full Bathrooms: | 2                   |
| Half Bathrooms: | 0                   |
| Parking Spaces: |                     |
| View:           | Garden, Trees/Woods |
| List Price:     | \$345,000           |
| List PPSF:      | \$190               |
| Valuated Price: | \$253,000           |
| Valuated PPSF:  | \$167               |

The above valuated price is a baseline figure that does not take into account any specific renovation, upgrade, split, merge, or deterioration of the unit.