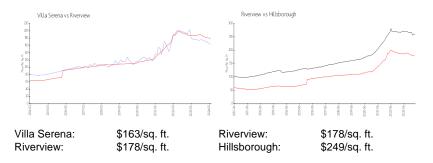

#### **Market Information**

## **Inventory for Sale**

Villa Serena 1% Riverview 2% Hillsborough 2%

## Avg. Time to Close Over Last 12 Months

Villa Serena 66 days Riverview 44 days Hillsborough 43 days