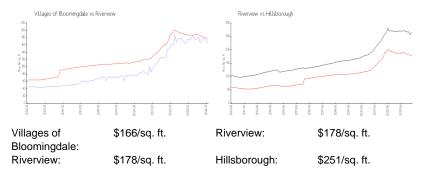

nventory for sale: 2%
Number of sales over the last 12 months: 29
Number of sales over the last 6 months: 11
Number of sales over the last 3 months: 5

## **Building Association Information**

Villages of Bloomingdale Apartment & Condo Building Address 6301 Valleydale Dr Riverview, Florida 33578 Phone +1 813-623-3418

#### **Recent Sales**

| Unit # | Size        | Closing Date | Sale Price | PPSF  |
|--------|-------------|--------------|------------|-------|
| 102    | 1,151 sq ft | Apr 2024     | \$197,450  | \$172 |
| 102    | 1,151 sq ft | Apr 2024     | \$190,000  | \$165 |
| 101    | 1,151 sq ft | Mar 2024     | \$205,000  | \$178 |
| 202    | 1,151 sq ft | Mar 2024     | \$187,000  | \$162 |
| 102    | 1,151 sq ft | Mar 2024     | \$207,000  | \$180 |

#### **Market Information**



# **Inventory for Sale**

Villages of Bloomingdale





Riverview 2% Hillsborough 2%

# Avg. Time to Close Over Last 12 Months

Villages of Bloomingdale 43 days Riverview 42 days Hillsborough 44 days