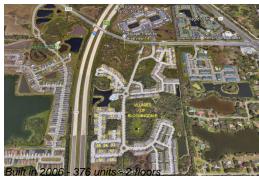

# Unit 6413 Hollydale PI # 202 - Villages of Bloomingdale

6413 Hollydale PI # 202 - 6004-6022 Portsdale PI, Riverview, FL, Hillsborough 33578

Number of units: 376
Number of active listings for rent: 0
Number of active listings for sale: 8
Building inventory for sale: 2%
Number of sales over the last 12 months: 29
Number of sales over the last 6 months: 11
Number of sales over the last 3 months: 5

## **Building Association Information**

Villages of Bloomingdale Apartment & Condo Building Address 6301 Valleydale Dr Riverview, Florida 33578 Phone +1 813-623-3418