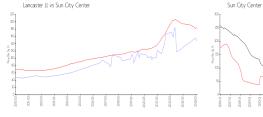

## **Market Information**

Lancaster II:

Sun City Center:

\$147/sq. ft. \$185/sq. ft.

Sun City Center vs Hllsborough

Sun City Center: \$185/sq. ft. Hillsborough: \$249/sq. ft.