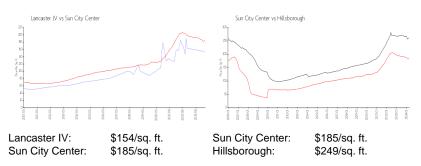

## **Inventory for Sale**

| Lancaster IV    | 7% |
|-----------------|----|
| Sun City Center | 3% |
| Hillsborough    | 2% |

## Avg. Time to Close Over Last 12 Months

Lancaster IV

n/a

Sun City Center Hillsborough 53 days 43 days