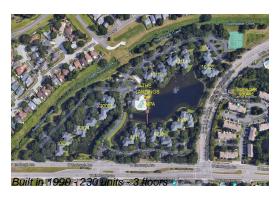

# Unit 4115 Chatham Oak Ct # 206 - Landings of Tampa (The)

4115 Chatham Oak Ct # 206 - 10020 Straffford Oak Ct, Tampa, FL, Hillsborough 33624

# **Building Information**

Number of units: 230
Number of active listings for rent: 0
Number of active listings for sale: 11
Building inventory for sale: 4%
Number of sales over the last 12 months: 10
Number of sales over the last 6 months: 4
Number of sales over the last 3 months: 2