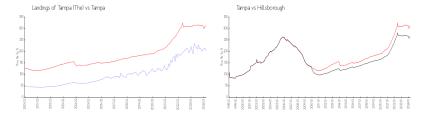

### **Market Information**

Landings of Tampa \$202/sq. ft. Tampa: \$312/sq. ft. (The):
Tampa: \$312/sq. ft. Hillsborough: \$251/sq. ft.