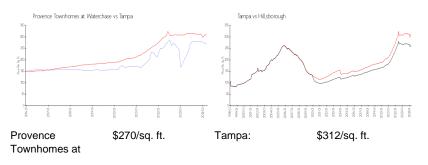

### **Market Information**

| Waterchase: |               |               |               |
|-------------|---------------|---------------|---------------|
| Tampa:      | \$312/sq. ft. | Hillsborough: | \$251/sq. ft. |