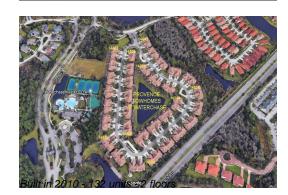

# Unit 14627 Mirabelle Vista Cir - Provence Townhomes at Waterchase

14627 Mirabelle Vista Cir - 14407-14643 Mirabelle Vista Cir, Tampa, FL, Hillsborough 33626

### **Building Information**

| Number of units:                         | 132 |
|------------------------------------------|-----|
|                                          | 102 |
| Number of active listings for rent:      | 0   |
| Number of active listings for sale:      | 5   |
| Building inventory for sale:             | 3%  |
| Number of sales over the last 12 months: | 8   |
| Number of sales over the last 6 months:  | 3   |
| Number of sales over the last 3 months:  | 2   |
|                                          |     |

#### **Building Association Information**

Provence Waterchase Address: 14401 Waterchase Blvd, Tampa, FL 33626, Phone: +1 813-920-5409 +1 813-926-3979

https://www.waterchase.com/