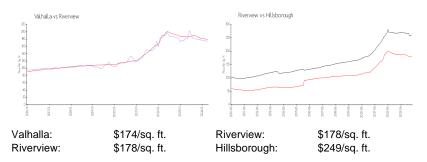

#### **Unit Information**

| MLS Number:<br>Status: | T3484087<br>ACTIVE |
|------------------------|--------------------|
| Size:                  | 1,644 Sq ft.       |
| Bedrooms:              | 3                  |
| Full Bathrooms:        | 2                  |
| Half Bathrooms:        | 1                  |
| Parking Spaces:        | Garage Door Opener |
| View:                  | Water              |
| List Price:            | \$297,500          |
| List PPSF:             | \$181              |
| Valuated Price:        | \$286,000          |
| Valuated PPSF:         | \$174              |

### **Market Information**

| Valhalla     | 1% |
|--------------|----|
| Riverview    | 2% |
| Hillsborough | 2% |

## Avg. Time to Close Over Last 12 Months

| Valhalla     | 46 days |
|--------------|---------|
| Riverview    | 44 days |
| Hillsborough | 43 days |