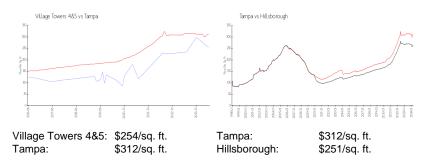

# **Inventory for Sale**

| Village Towers 4&5 | 3% |
|--------------------|----|
| Tampa              | 2% |
| Hillsborough       | 2% |

Village Towers 4&5 Tampa Hillsborough 34 days 42 days 43 days