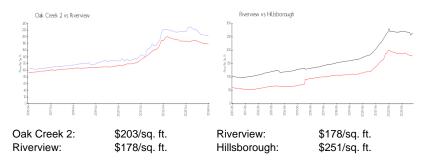

 Valuated Price:
 \$239,000

 Valuated PPSF:
 \$203

The above valuated price is a baseline figure that does not take into account any specific renovation, upgrade, split, merge, or deterioration of the unit.

## **Inventory for Sale**

 Oak Creek 2
 1%

 Riverview
 2%

 Hillsborough
 2%