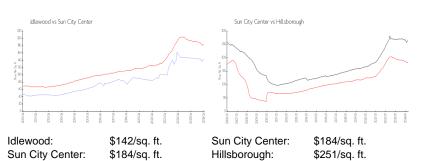

# Unit 1530 Ingram Dr #86 - Idlewood

1530 Ingram Dr # 86 - 1401-1539 Ingram Dr, Sun City Center, FL, Hillsborough 33573

### **Unit Information**

MLS Number: T3484873 Status: ACTIVE Size: 1,642 Sq ft.

Bedrooms: 2 Full Bathrooms: 2 0 Half Bathrooms:

Parking Spaces:

View:

List Price: \$240,000 List PPSF: \$146 Valuated Price: \$232,000 Valuated PPSF: \$141