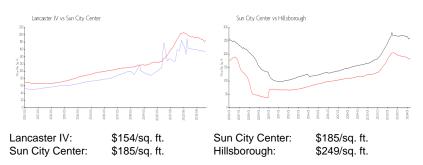

## **Unit Information**

T3484943 ACTIVE 1,660 Sq ft. 2 2 0 Driveway Trees/Woods \$280,000 \$169 \$256,000 \$154 

The above valuated price is a baseline figure that does not take into account any specific renovation, upgrade, split, merge, or deterioration of the unit.