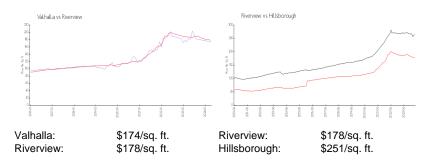

View:
 Water

 Rental Price:
 \$2,300

 List PPSF:
 \$1

 Valuated Price:
 \$289,000

 Valuated PPSF:
 \$173

The above valuated price is a baseline figure that does not take into account any specific renovation, upgrade, split, merge, or deterioration of the unit.

## **Building Information**

Number of units: 590
Number of active listings for rent: 0
Number of active listings for sale: 8
Building inventory for sale: 1%
Number of sales over the last 12 months: 32
Number of sales over the last 6 months: 7
Number of sales over the last 3 months: 6

### **Building Association Information**

Valhalla Of Brandon Pointe Homeowners Association, Inc 6554 Krycul Avenue Riverview, FL 33578 Phone: (813) 349-6552

http://www.valhallaofbrandonpointe.com/valhalla/home.asp

#### **Market Information**



#### **Inventory for Sale**

Valhalla 1% Riverview 2% Hillsborough 2%

## Avg. Time to Close Over Last 12 Months

Valhalla 39 days Riverview 42 days Hillsborough 44 days