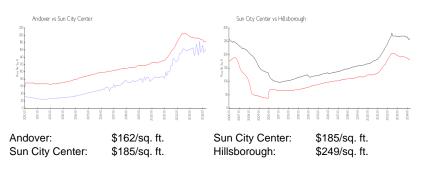

# Inventory for Sale

| Andover         | 5% |
|-----------------|----|
| Sun City Center | 3% |
| Hillsborough    | 2% |

# Avg. Time to Close Over Last 12 Months

| Andover         | 53 days |
|-----------------|---------|
| Sun City Center | 53 days |
| Hillsborough    | 43 days |