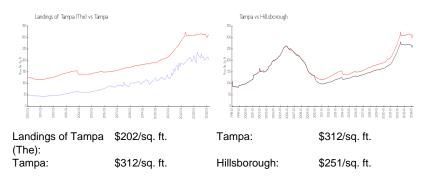

----------------------|-----|
| Number of active listings for rent:      | 0   |
| Number of active listings for sale:      | 11  |
| Building inventory for sale:             | 4%  |
| Number of sales over the last 12 months: | 11  |
| Number of sales over the last 6 months:  | 4   |
| Number of sales over the last 3 months:  | 3   |

# **Recent Sales**

| Unit # | Size      | Closing Date | Sale Price | PPSF  |
|--------|-----------|--------------|------------|-------|
| 201    | 990 sq ft | May 2024     | \$200,000  | \$202 |
| 526    | 990 sq ft | Mar 2024     | \$205,000  | \$207 |
| 902    | 738 sq ft | Mar 2024     | \$165,000  | \$224 |
| 621    | 838 sq ft | Dec 2023     | \$170,000  | \$203 |
| 422    | 990 sq ft | Nov 2023     | \$215,000  | \$217 |

#### **Market Information**



#### **Inventory for Sale**

| Landings of Tampa (The) | 5% |
|-------------------------|----|
| Tampa                   | 2% |
| Hillsborough            | 2% |

# Avg. Time to Close Over Last 12 Months

| Landings of Tampa (The) | 23 days |
|-------------------------|---------|
| Tampa                   | 43 days |
| Hillsborough            | 44 days |







Built in 1990 - 230 Units -- 3 floors