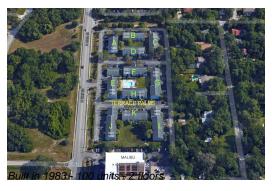

# **Unit C-24 - Terrace Palms**

C-24 - 5001-5048 Terrace Palms Cir, Tampa, FL, Hillsborough 33510

## **Building Information**

Number of units: 100
Number of active listings for rent: 0
Number of active listings for sale: 1
Building inventory for sale: 1%
Number of sales over the last 12 months: 1
Number of sales over the last 6 months: 0
Number of sales over the last 3 months: 0