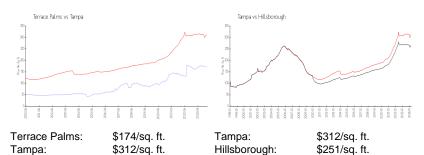

$169,000

 Valuated PPSF:
 \$192

The above valuated price is a baseline figure that does not take into account any specific renovation, upgrade, split, merge, or deterioration of the unit.

## **Building Information**

Number of units: 100
Number of active listings for rent: 0
Number of active listings for sale: 1
Building inventory for sale: 1%
Number of sales over the last 12 months: 1
Number of sales over the last 6 months: 0
Number of sales over the last 3 months: 0

## **Building Association Information**

Terrace Palms Condominium Wise Property Management, Inc.

Property Manager: (813) 968-5665 ext 307

http://www.terracepalms.us/Home/Contact

## **Recent Sales**

 Unit #
 Size
 Closing Date
 Sale Price
 PPSF

 102
 879 sq ft
 Oct 2023
 \$168,928
 \$192

### **Market Information**



# **Inventory for Sale**

Terrace Palms 1%
Tampa 2%
Hillsborough 2%

## Avg. Time to Close Over Last 12 Months





Terrace Palms 6 days
Tampa 42 days
Hillsborough 44 days