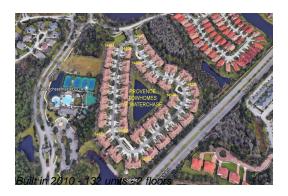

# **Unit 14512 Mirabelle Vista Cir - Provence Townhomes at Waterchase**

14512 Mirabelle Vista Cir - 14407-14643 Mirabelle Vista Cir, Tampa, FL, Hillsborough 33626

## **Building Information**

Number of units: 132
Number of active listings for rent: 0
Number of active listings for sale: 5
Building inventory for sale: 3%
Number of sales over the last 12 months: 8
Number of sales over the last 6 months: 3
Number of sales over the last 3 months: 2

### **Building Association Information**

Provence Waterchase

Address: 14401 Waterchase Blvd,

Tampa, FL 33626, Phone: +1 813-920-5409 +1 813-926-3979

https://www.waterchase.com/