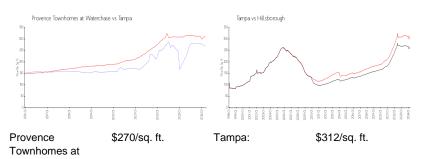

 List PPSF:
 \$299

 Valuated Price:
 \$483,000

 Valuated PPSF:
 \$270

The above valuated price is a baseline figure that does not take into account any specific renovation, upgrade, split, merge, or deterioration of the unit.

#### **Market Information**

Waterchase:

Tampa: \$312/sq. ft. Hillsborough: \$251/sq. ft.