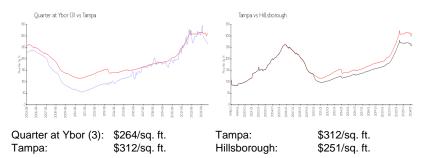

### **Market Information**

### **Inventory for Sale**

| Quarter at Ybor (3) | 7% |
|---------------------|----|
| Tampa               | 2% |
| Hillsborough        | 2% |

# Avg. Time to Close Over Last 12 Months

| Quarter at Ybor (3) | 26 days |
|---------------------|---------|
| Tampa               | 42 days |
| Hillsborough        | 44 days |