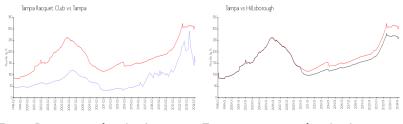

## **Market Information**

Tampa Racquet \$156/sq. ft. Tampa: \$312/sq. ft. Club:
Tampa: \$312/sq. ft. Hillsborough: \$251/sq. ft.