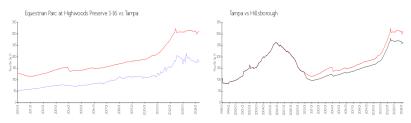

#### **Market Information**

Equestrian Parc at \$175/sq. ft.

Highwoods Preserve

1-16:

\$312/sq. ft. Tampa:

Tampa:

\$312/sq. ft.

Hillsborough: \$251/sq. ft.