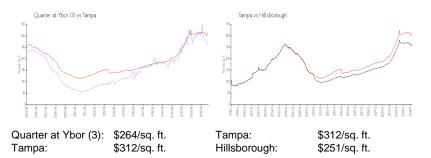

### **Inventory for Sale**

| Quarter at Ybor (3) | 7% |
|---------------------|----|
| Tampa               | 2% |
| Hillsborough        | 2% |

# Avg. Time to Close Over Last 12 Months

| Quarter at Ybor (3) | 26 days |
|---------------------|---------|
| Tampa               | 42 days |
| Hillsborough        | 43 days |