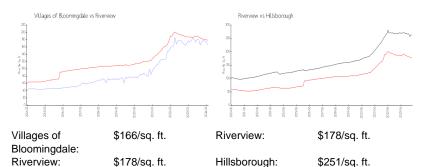

## **Inventory for Sale**

Villages of Bloomingdale 2% Riverview 2% Hillsborough 2%

## Avg. Time to Close Over Last 12 Months

Villages of Bloomingdale 42 days Riverview 42 days Hillsborough 44 days