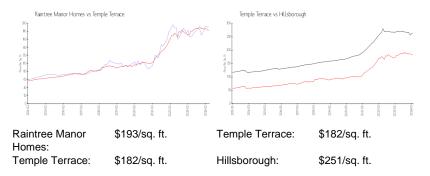

### **Market Information**

## **Inventory for Sale**

| Raintree Manor Homes | 4% |
|----------------------|----|
| Temple Terrace       | 2% |
| Hillsborough         | 2% |

## Avg. Time to Close Over Last 12 Months

| Raintree Manor Homes | 28 days |
|----------------------|---------|
| Temple Terrace       | 33 days |

Hillsborough

44 days