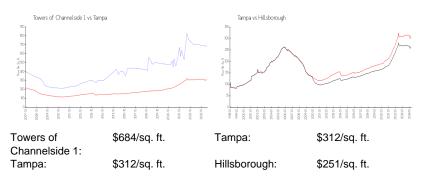

### **Inventory for Sale**

| Towers of Channelside 1 | 7% |
|-------------------------|----|
| Tampa                   | 2% |
| Hillsborough            | 2% |

Towers of Channelside 1 Tampa Hillsborough

87 days 43 days 44 days