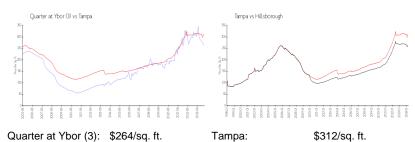

 List PPSF:
 \$284

 Valuated Price:
 \$302,000

 Valuated PPSF:
 \$264

The above valuated price is a baseline figure that does not take into account any specific renovation, upgrade, split, merge, or deterioration of the unit.

# **Market Information**

Hillsborough:

\$251/sq. ft.

## **Inventory for Sale**

Tampa:

| Quarter at Ybor (3) | 7% |
|---------------------|----|
| Tampa               | 2% |
| Hillshorough        | 2% |

\$312/sq. ft.