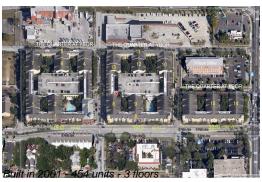

# **Building Information**

Number of units: 454
Number of active listings for rent: 0
Number of active listings for sale: 32
Building inventory for sale: 7%
Number of sales over the last 12 months: 30
Number of sales over the last 6 months: 2
Number of sales over the last 3 months: 0