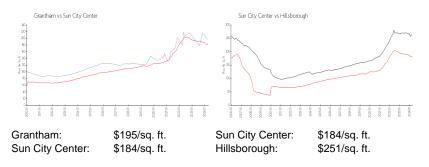

# Inventory for Sale

| Grantham        | 4% |
|-----------------|----|
| Sun City Center | 3% |
| Hillsborough    | 2% |

# Avg. Time to Close Over Last 12 Months

| Grantham        | 41 days |
|-----------------|---------|
| Sun City Center | 53 days |
| Hillsborough    | 43 days |