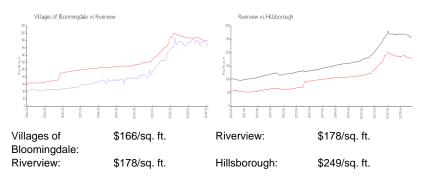

 List PPSF:
 \$200

 Valuated Price:
 \$192,000

 Valuated PPSF:
 \$167

The above valuated price is a baseline figure that does not take into account any specific renovation, upgrade, split, merge, or deterioration of the unit.