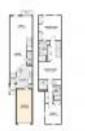

#### **Unit Information**

MLS Number: Status: Size: Bedrooms: Full Bathrooms: Half Bathrooms: Parking Spaces:

View: List Price: List PPSF: Valuated Price: Valuated PPSF: T3488782 ACTIVE 1,676 Sq ft. 2 2 1 Driveway, Garage Door Opener, Ground Level Trees/Woods \$379,900 \$227 \$380,000 \$227