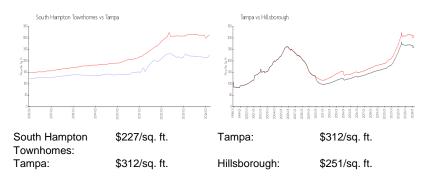

#### Market Information

### Inventory for Sale

| South Hampton Townhomes | 1% |
|-------------------------|----|
| Tampa                   | 2% |
| Hillsborough            | 2% |