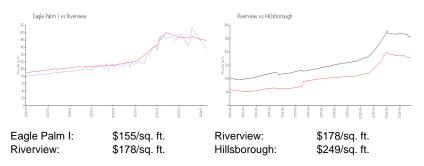

 List PPSF:
 \$164

 Valuated Price:
 \$289,000

 Valuated PPSF:
 \$155

The above valuated price is a baseline figure that does not take into account any specific renovation, upgrade, split, merge, or deterioration of the unit.

# Inventory for Sale

Eagle Palm I 3% Riverview 2% Hillsborough 2%

# Avg. Time to Close Over Last 12 Months

Eagle Palm I 28 days Riverview 44 days Hillsborough 43 days