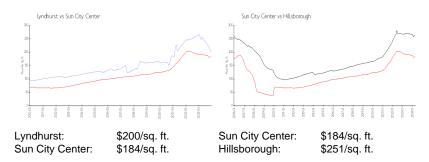

 List PPSF:
 \$197

 Valuated Price:
 \$263,000

 Valuated PPSF:
 \$200

The above valuated price is a baseline figure that does not take into account any specific renovation, upgrade, split, merge, or deterioration of the unit.