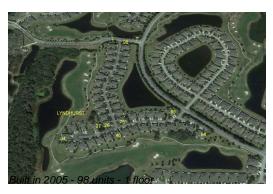

## **Building Information**

Number of units:98Number of active listings for rent:0Number of active listings for sale:3Building inventory for sale:3%Number of sales over the last 12 months:3Number of sales over the last 6 months:1Number of sales over the last 3 months:1