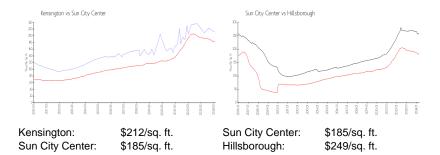

View: Golf Course, Water

 List Price:
 \$348,750

 List PPSF:
 \$214

 Valuated Price:
 \$345,000

 Valuated PPSF:
 \$212

The above valuated price is a baseline figure that does not take into account any specific renovation, upgrade, split, merge, or deterioration of the unit.

# **Inventory for Sale**

| Kensington      | 4% |
|-----------------|----|
| Sun City Center | 3% |
| Hillsborough    | 2% |

# Avg. Time to Close Over Last 12 Months

| Kensington      | 54 days |
|-----------------|---------|
| Sun City Center | 53 days |
| Hillsborough    | 43 days |