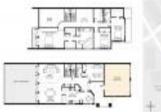

# **Unit Information**

| MLS Number:<br>Status:<br>Size:<br>Bedrooms:<br>Full Bathrooms:<br>Half Bathrooms:<br>Parking Spaces:<br>View: | T3489429<br>ACTIVE<br>2,842 Sq ft.<br>4<br>3<br>0 |
|----------------------------------------------------------------------------------------------------------------|---------------------------------------------------|
| List Price:                                                                                                    | \$1,150,000                                       |
| List PPSF:                                                                                                     | \$405                                             |
| Valuated Price:                                                                                                | \$1,182,000                                       |
| Valuated PPSF:                                                                                                 | \$416                                             |