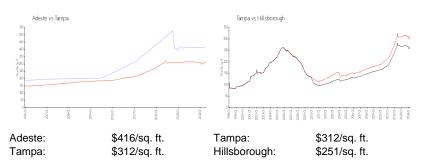

# **Unit Information**

| MLS Number:<br>Status:<br>Size:<br>Bedrooms:<br>Full Bathrooms:<br>Half Bathrooms:<br>Parking Spaces:<br>View: | T3489429<br>ACTIVE<br>2,842 Sq ft.<br>4<br>3<br>0 |
|----------------------------------------------------------------------------------------------------------------|---------------------------------------------------|
| List Price:                                                                                                    | \$1,150,000                                       |
| List PPSF:                                                                                                     | \$405                                             |
| Valuated Price:                                                                                                | \$1,182,000                                       |
| Valuated PPSF:                                                                                                 | \$416                                             |

## **Inventory for Sale**

| Adeste       | 24% |
|--------------|-----|
| Tampa        | 2%  |
| Hillsborough | 2%  |