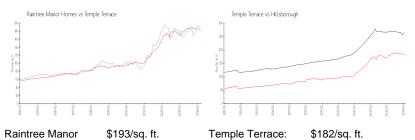

#### **Market Information**

Homes:
Temple Terrace: \$182/sq. ft. Hillsborough: \$251/sq. ft.